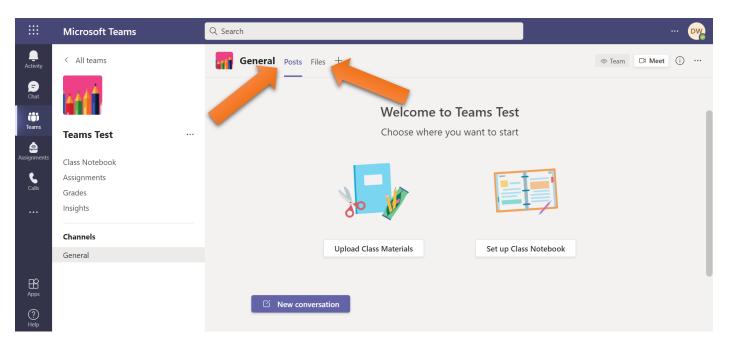

Click on the Team that you would like to access, this will take you to the Team main page:

You will see announcements in the 'Posts' tab, and any files or documents that your teacher has shared with you under 'Files'.